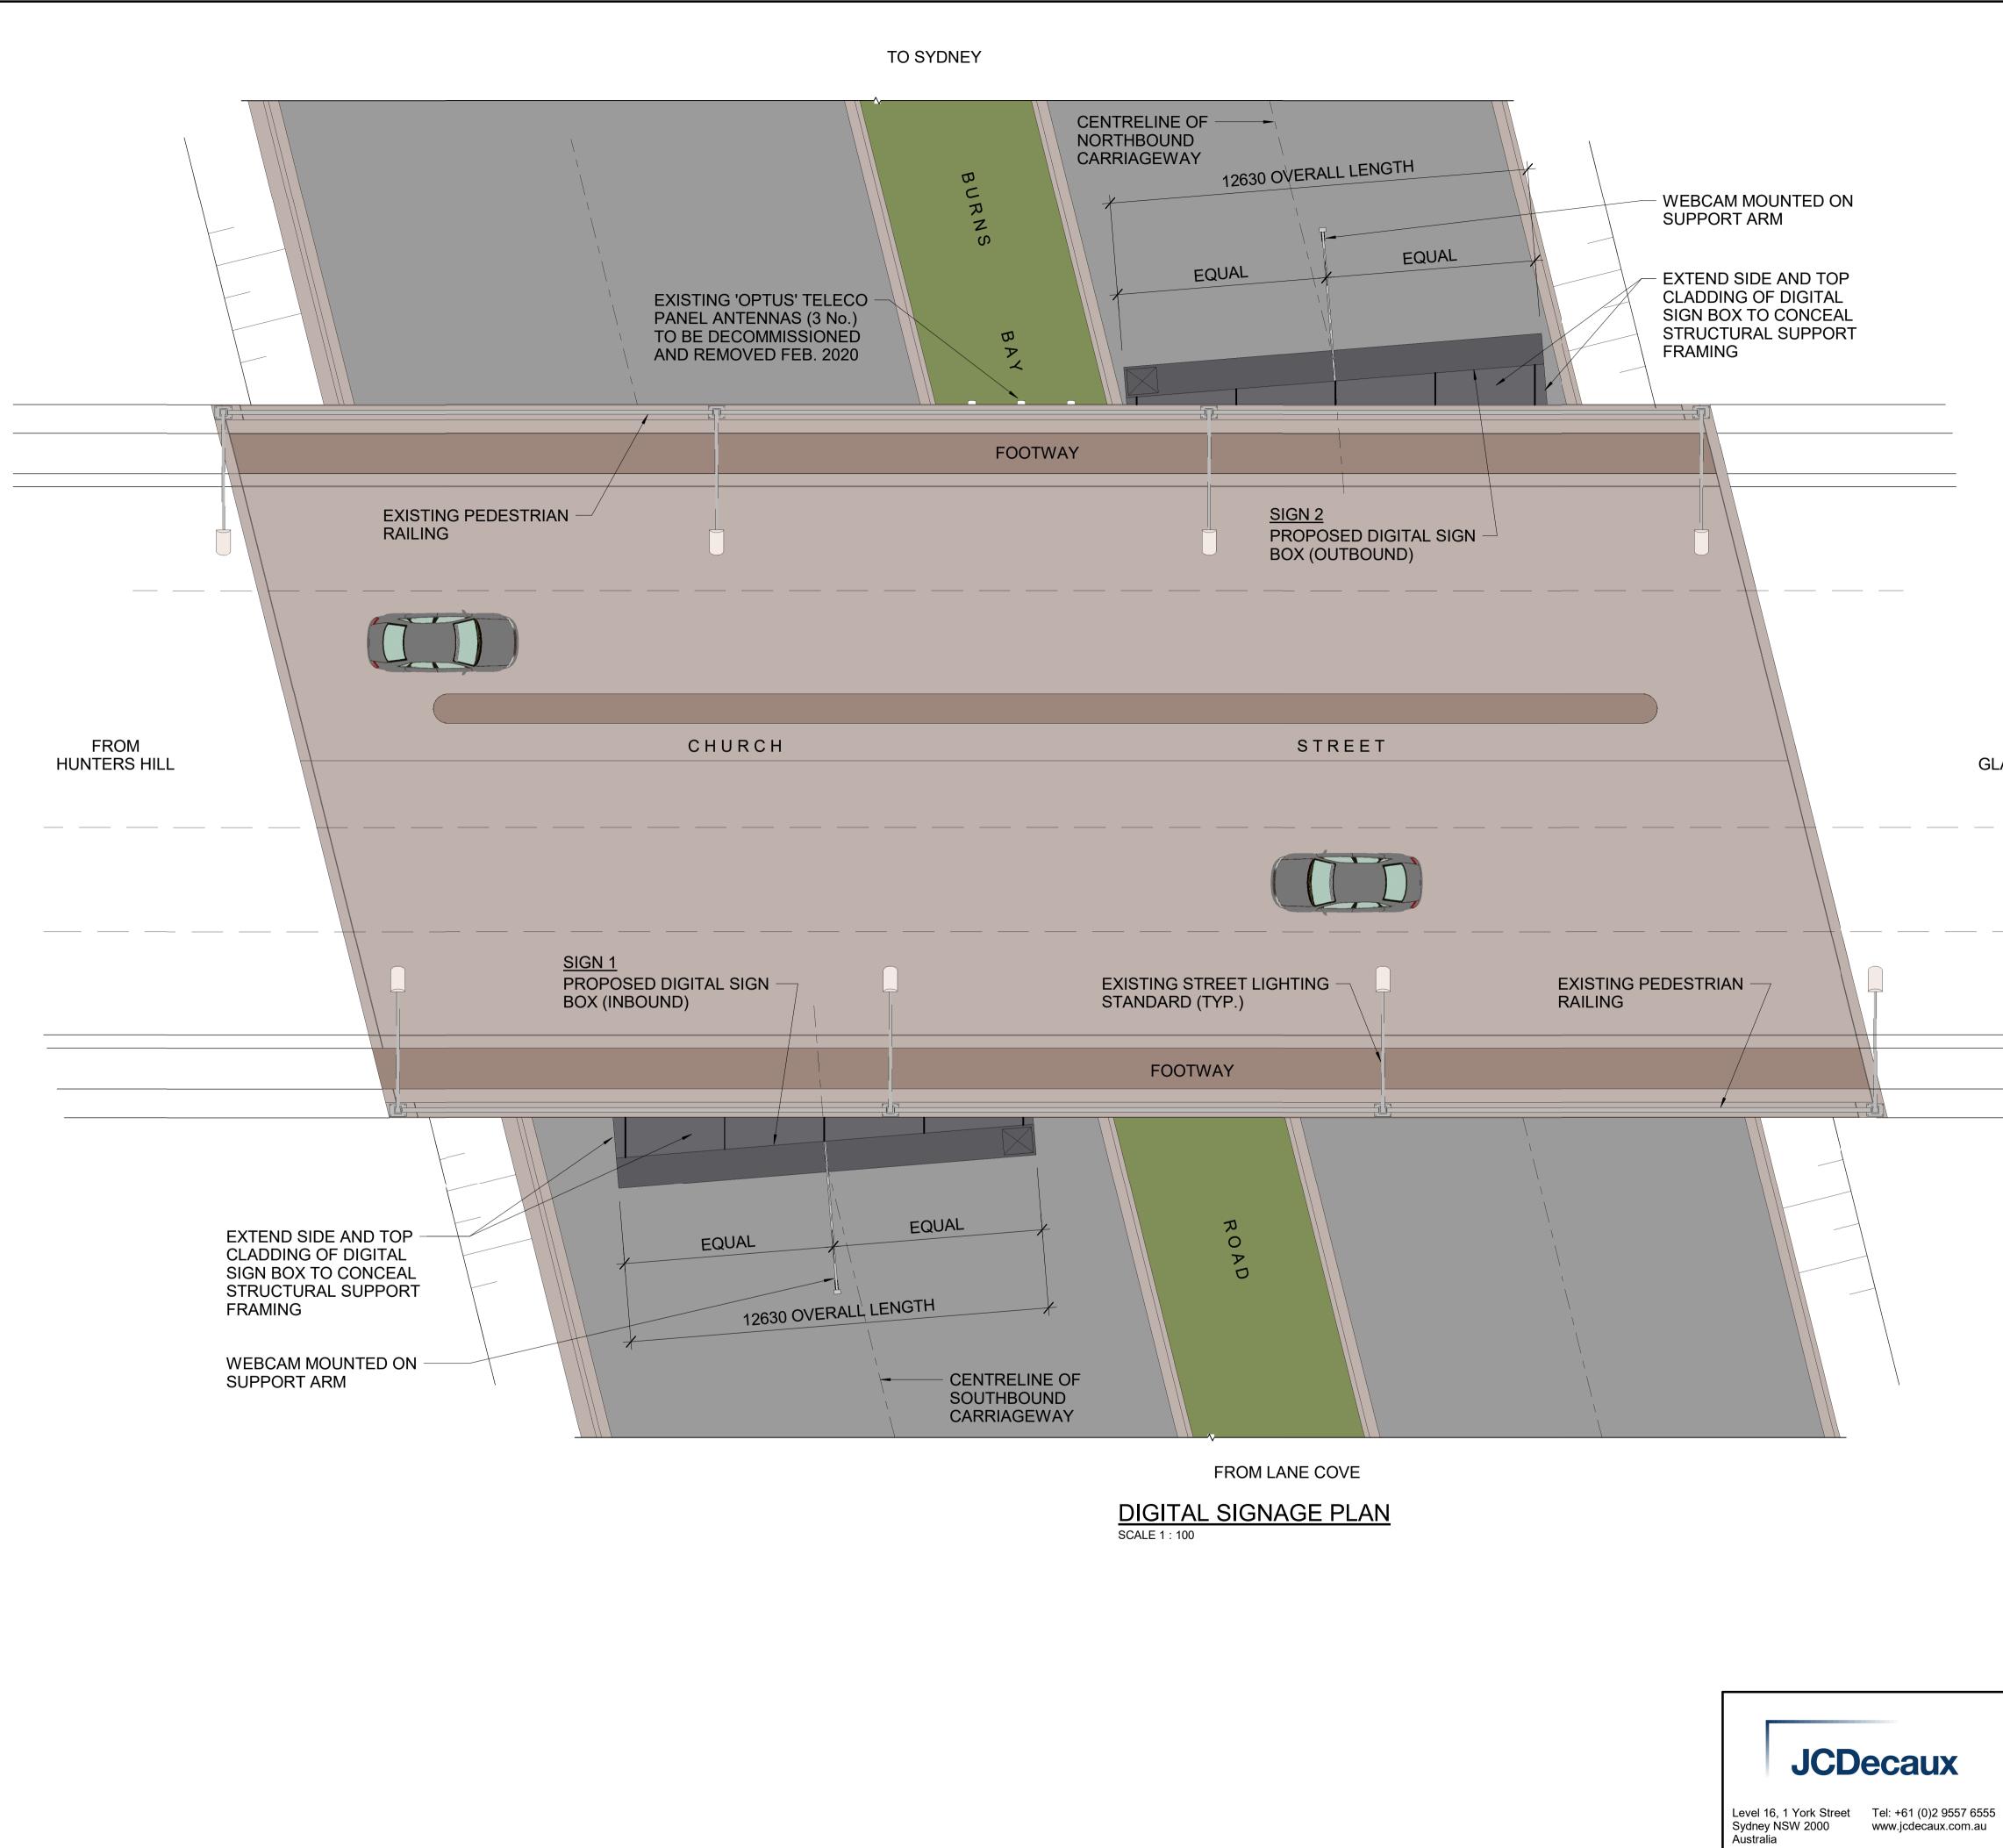

Date Plotted: 28/08/2019 9:40:52 AM





| 2. DIMENSIONS SHOWN ARE IN MILLIMETRES.