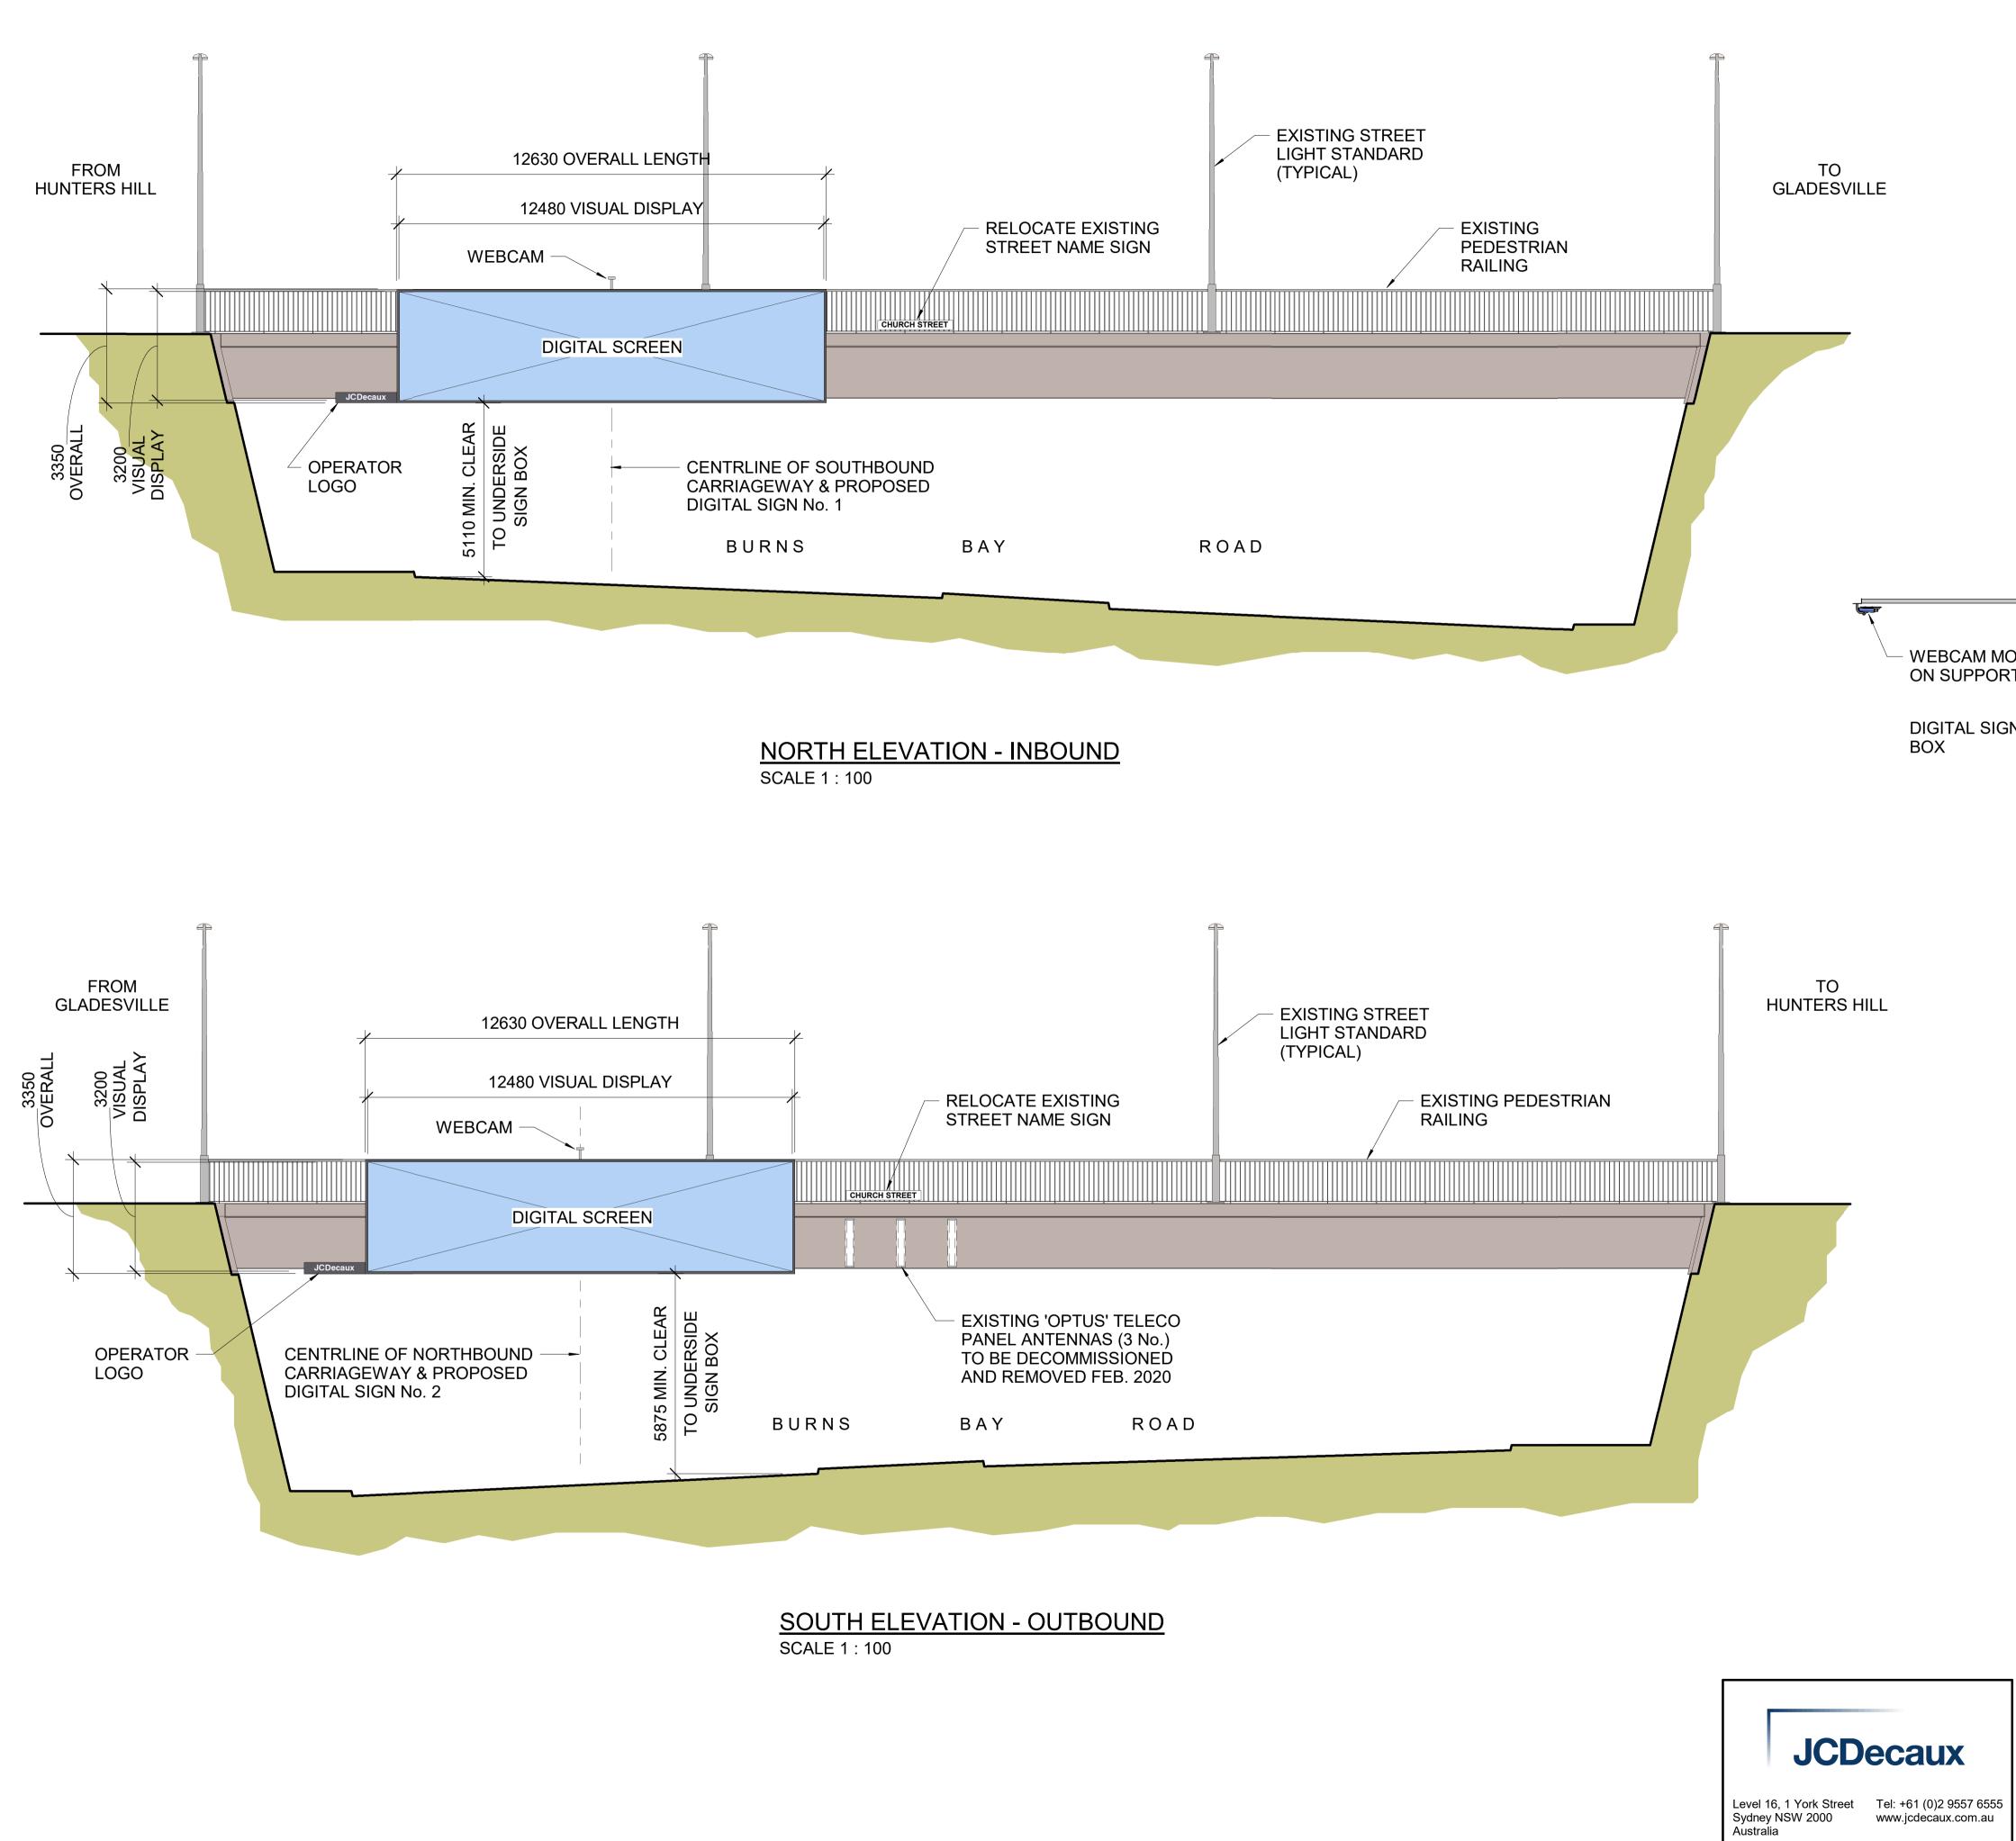

Date Plotted: 28/08/2019 9:40:52 AM





| 2. DIMENSIONS SHOWN ARE IN MILLIMETRES.