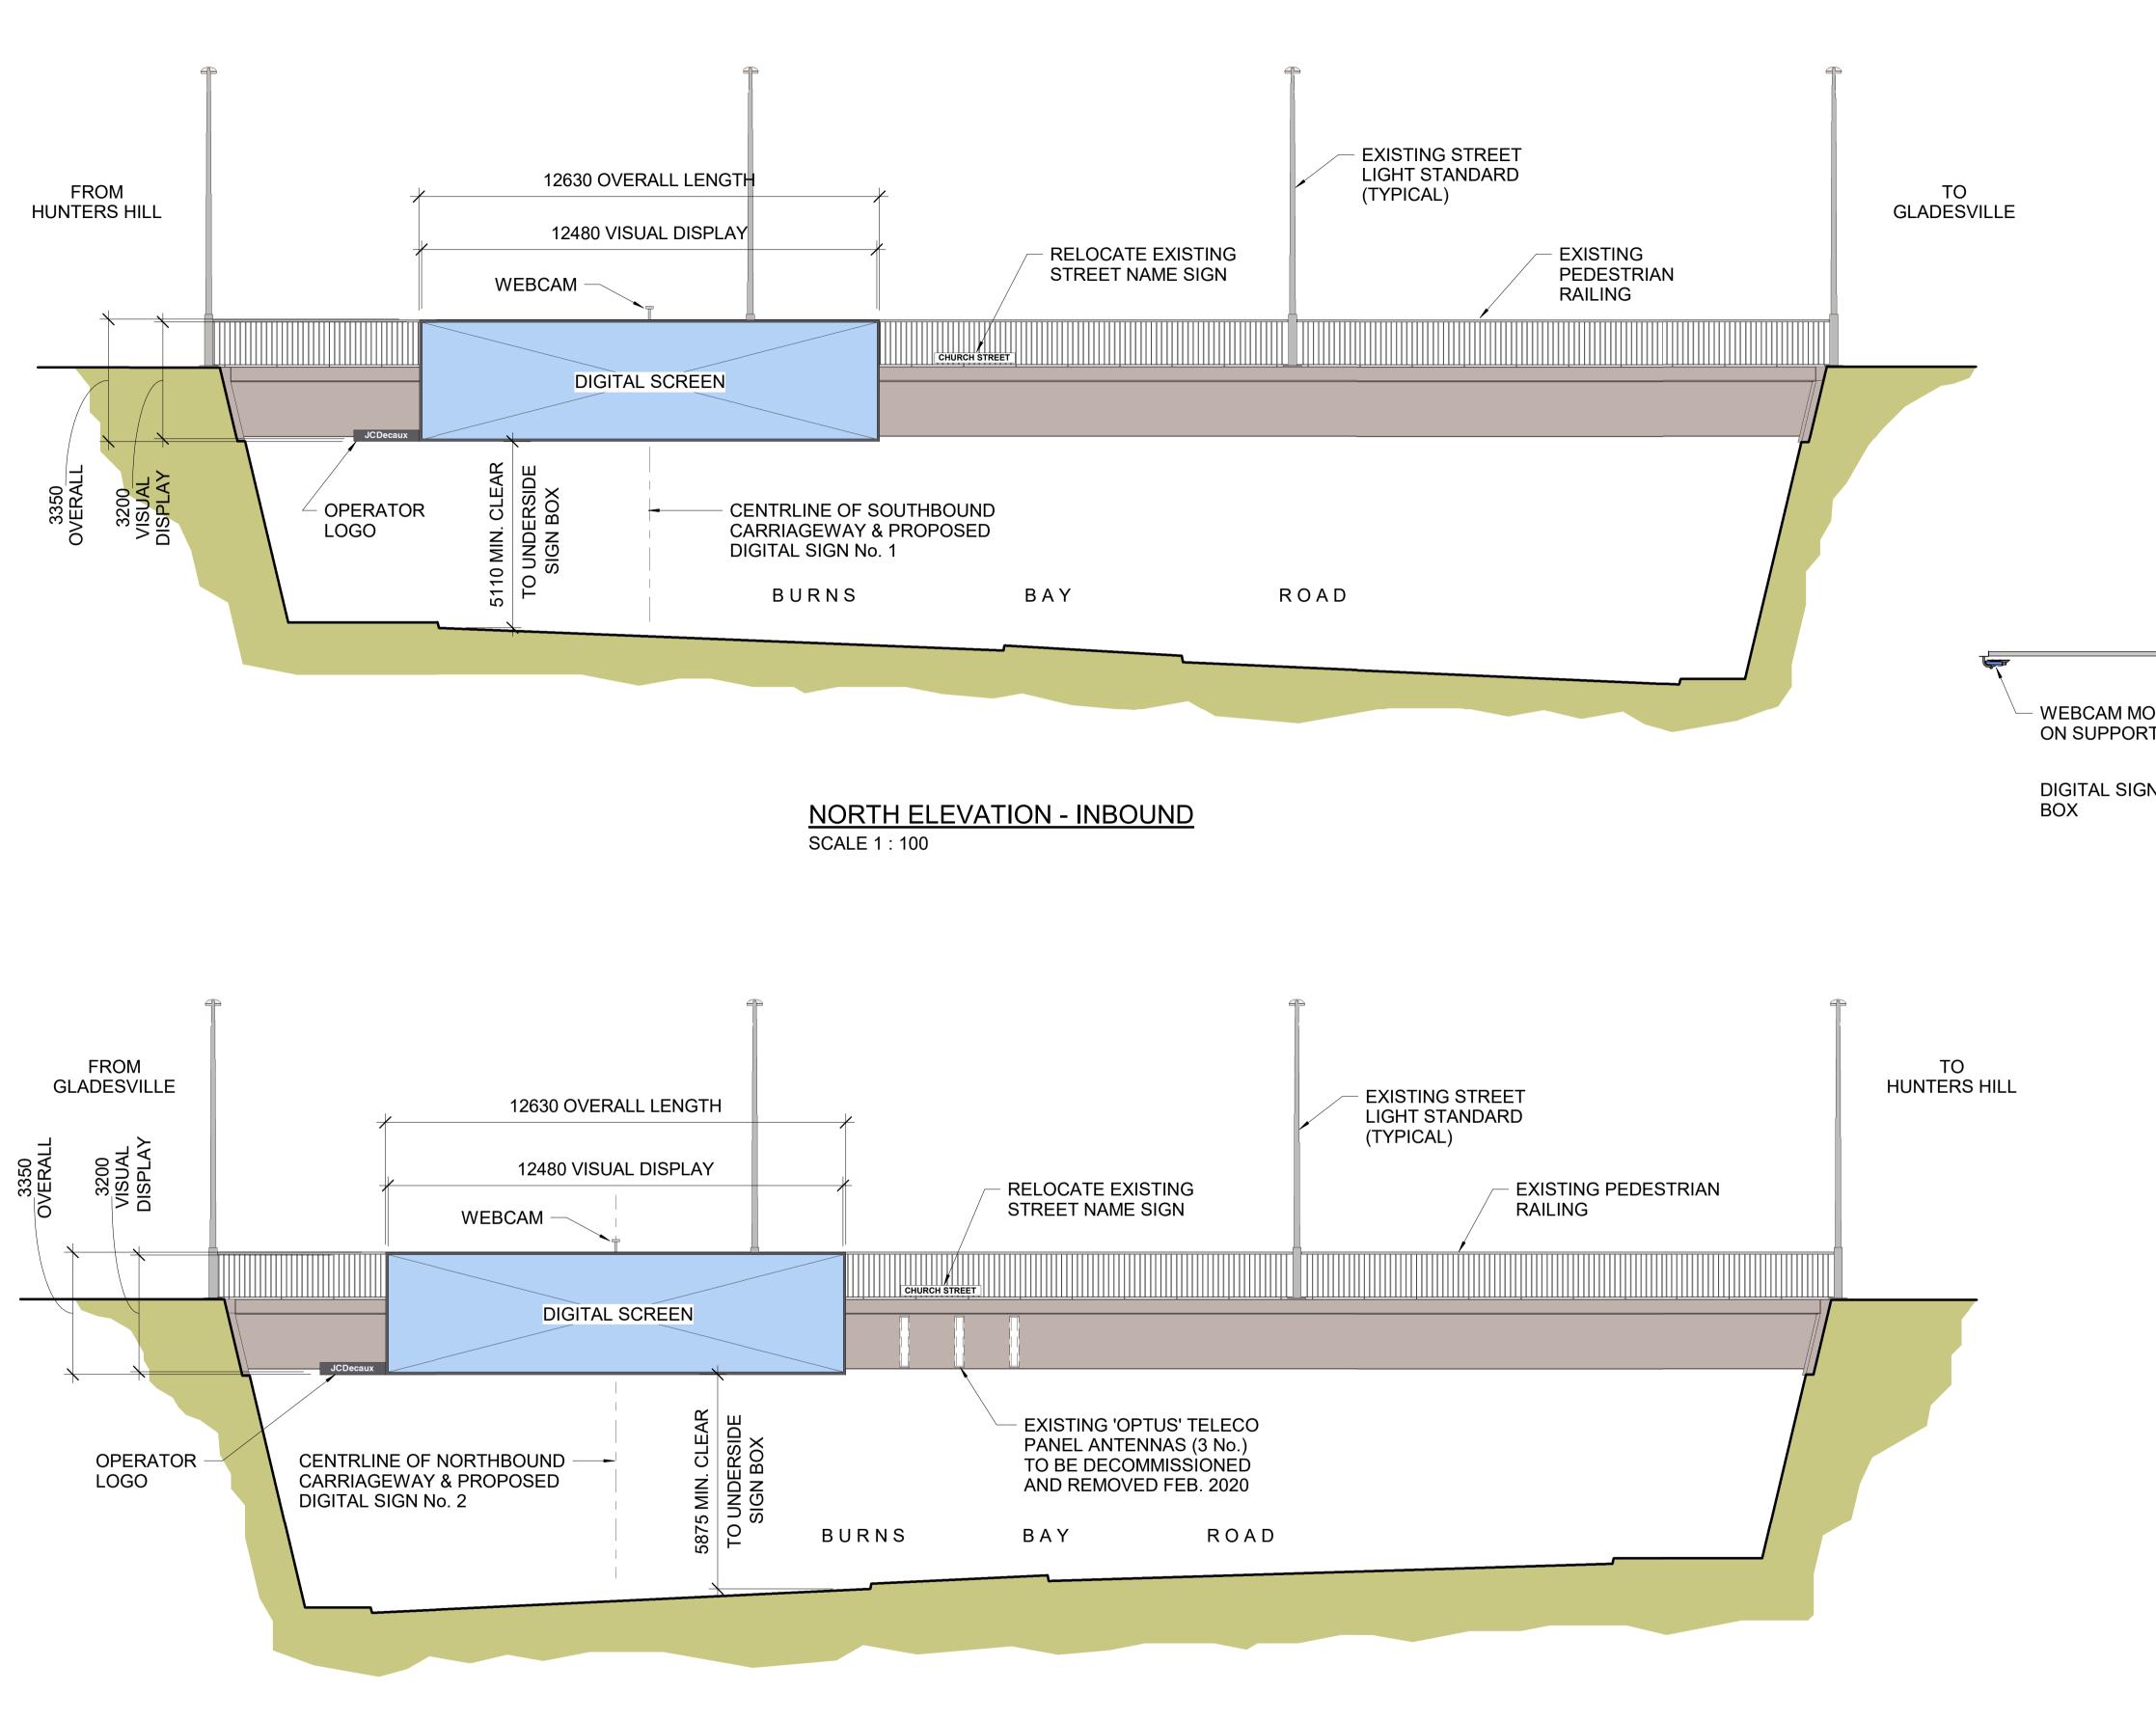

Date Plotted: 28/08/2019 9:40:52 AM





| 2. DIMENSIONS SHOWN ARE IN MILLIMETRES.