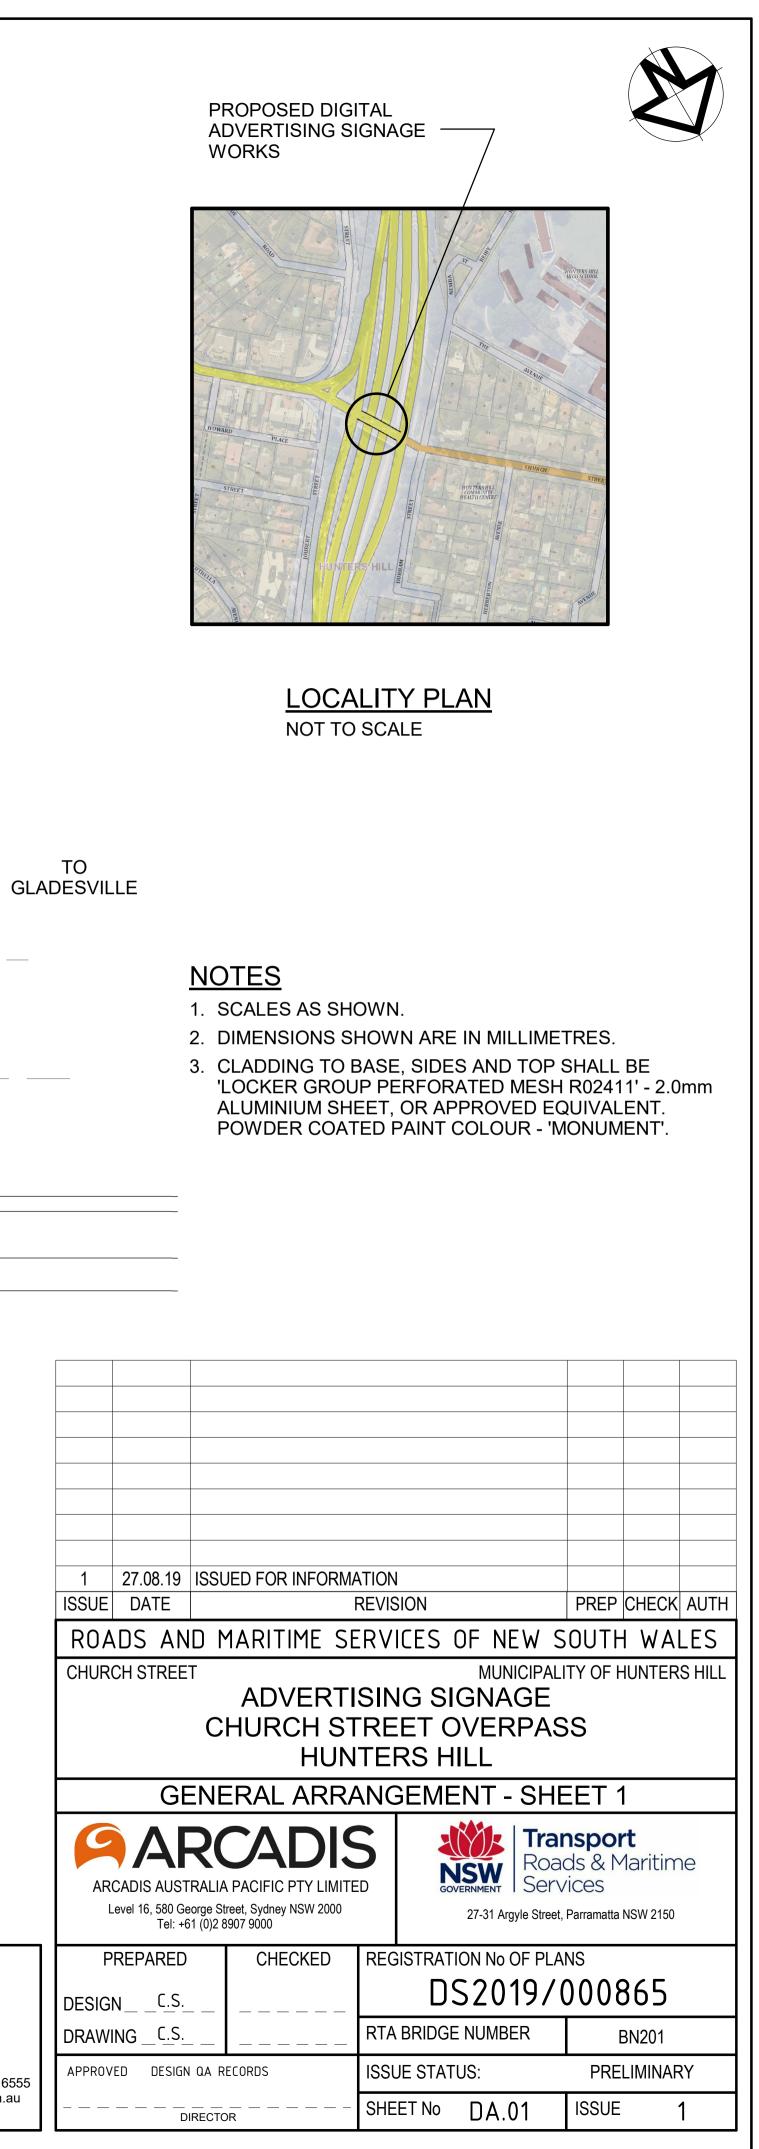

Date Plotted: 28/08/2019 9:40:52 AM





| 2. DIMENSIONS SHOWN ARE IN MILLIMETRES.